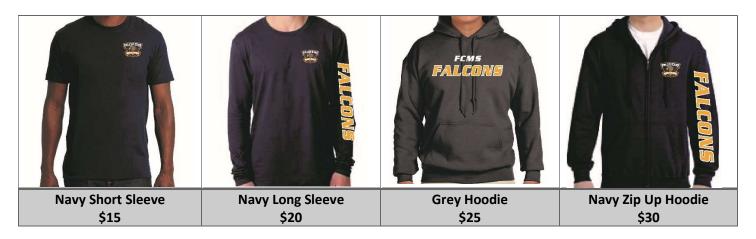

## 2019 – 2020 Falcon Cove Spirit Gear

Please indicate of number of items for each size ordered below:

| Navy Short<br>Sleeve  | \$15 | CHILD | Large | XL                 | ADULT   | Small   | Medium<br> | Large                | XL     |
|-----------------------|------|-------|-------|--------------------|---------|---------|------------|----------------------|--------|
| Navy Long<br>Sleeve   | \$20 | CHILD | Large | XL                 | ADULT   | Small   | Medium     | Large                | XL     |
| Grey<br>Hoodie        | \$25 | CHILD | Large | XL                 | ADULT   | Small   | Medium     | Large                | XL<br> |
| Navy Zip Up<br>Hoodie | \$30 | CHILD | Large | XL                 | ADULT   | Small   | Medium     | Large                | XL<br> |
| Total Enclosed \$ Pay |      |       |       |                    | pe CASH | ] снеск | (Check #   | ) 🗀                  |        |
| Student Name          |      |       |       | 1st Period Teacher |         |         |            | Contact Phone Number |        |